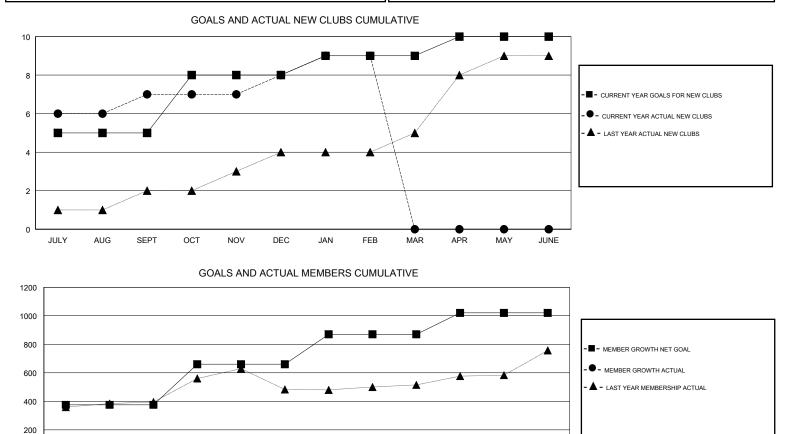

## N S SANKAR GMT.

| GMT: N S SA           | NKAR          |           | LOCAT         | TION INDIA            |                           |                         | GMT CA                                             |
|-----------------------|---------------|-----------|---------------|-----------------------|---------------------------|-------------------------|----------------------------------------------------|
| Clubs                 |               |           |               | Members               |                           |                         |                                                    |
| RESULTS FOR 2017-2018 |               |           |               | RESULTS FOR 2017-2018 |                           |                         |                                                    |
| QUARTER               | NEW CLUB GOAL | NEW CLUBS | DROPPED CLUBS | QUARTER               | MEMBER GROWTH NET<br>GOAL | MEMBER GROWTH<br>ACTUAL | DROPPED<br>MEMBERS ACTUAL<br>(including transfers) |
| JULY/AUG/SEPT         | 5             | 7         | 1             | JULY/AUG/SEPT         | 375                       | 405                     | 500                                                |
| OCT/NOV/DEC           | 3             | 1         | 7             | OCT/NOV/DEC           | 285                       | 245                     | 300                                                |
| JAN/FEB/MAR           | 1             | 1         | 0             | JAN/FEB/MAR           | 210                       | 307                     | 76                                                 |
| APR/MAY/JUNE          | 1             | 0         | 0             | APR/MAY/JUNE          | 150                       | 0                       | 0                                                  |